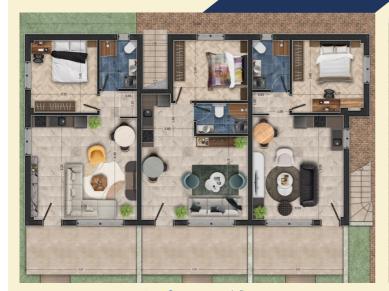

## Ground floor apartment from 38-54 sq.m

Total number: 15

### The ground floor apartment includes:

- 1 open plan living room kitchen
- 1 bedroom
- 1 storage room (option 3.a)
- 1 bathroom
- They have their own terrace and garden with a beautifully landscaped green area and automatic watering system.
- Upon request and order of the buyer, there is the possibility of combining 2 ground floor apartments.