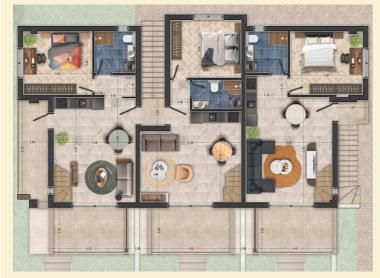

### The 1st floor includes:

1 open plan living room - kitchen

1 bedroom

1 bathroom

1 storage room

### The attic includes:

1 - 2 bedrooms

1 storage room

1 bathroom