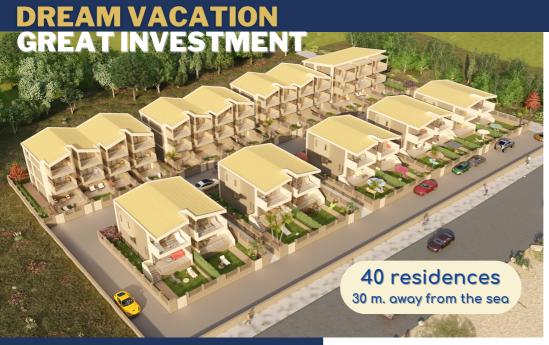

# Blue Sky COMPLEX

ASPROVALTA GREECE

## Maisonette 103 sq.m.

In the first row there are 5 separate buildings of 2 residences. Each of the residences consists of a ground floor and an attic with a total area of 103 sq.m.

Total number: 10

## COMPLEX DISTANCES

| Beach                | 30 m   |
|----------------------|--------|
| Center               | 8 km   |
| Thessaloniki         | 86 km  |
| Thessaloniki Airport | 105 km |

| Border with Bulgaria - Promahona | 126 km |
|----------------------------------|--------|
| Border with Turkey - Kipi        | 264 km |
| Border with Fyrom - Gevgeli      | 148 km |
| Kavala Airport                   | 100 km |