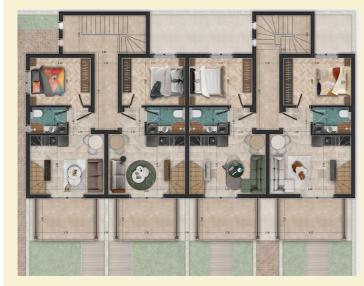

## 2-bedroom apartment from 77-83 sq.m

It is developed on 2 levels, on the first and second floor.

Total number: 12

#### The 1st floor includes:

1 open plan living room - kitchen1 bedroom1 bathroom

The attic includes:

1 - 2 bedrooms1 storage room1 bathroom

## Option 2.b

1st floor 2nd floor