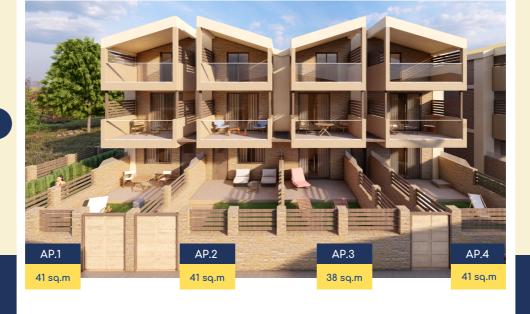

## Ground floor apartment from 38-54 sq.m

Total number: 15

### The ground floor apartment includes:

- 1 open plan living room kitchen
- 1 bedroom
- 1 storage room (option 3.a)
- 1 bathroom
- They have their own terrace and garden with a beautifully landscaped green area and automatic watering system.
- Upon request and order of the buyer, there is the possibility of combining 2 ground floor apartments.

## Option 3.a

option 3.a ground floor

option 3.b ground floor