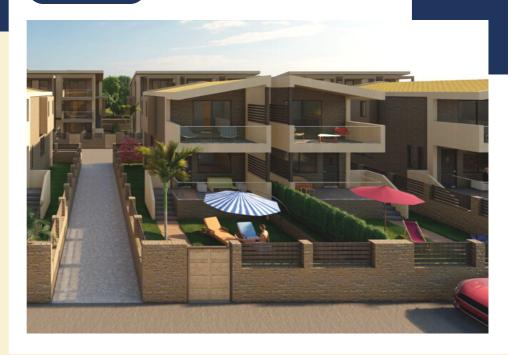

## Maisonette 103 sq.m.

In the first row there are 5 separate buildings of 2 residences. Each of the residences consists of a ground floor and an attic with a total area of 103 sq.m.

Total number: 10

#### The attic includes:

2 bedrooms

1 storage room - wardrobe

1 small living room

1 bathroom

They have their own terrace and garden with a beautifully landscaped green area and automatic watering system.

## Option 1

• At the request and order of the buyer there is the possibility of building a swimming pool.

ground floor attics