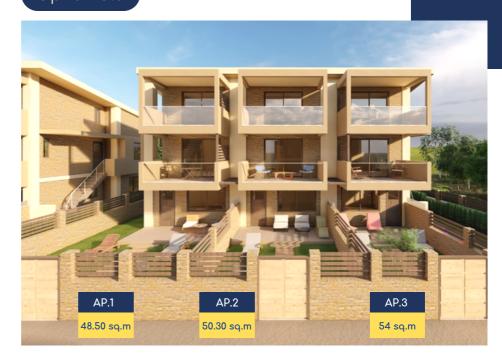

## Ground floor apartment from 38-54 sq.m

Total number: 15

### The ground floor apartment includes:

- 1 open plan living room kitchen
- 1 bedroom
- 1 storage room (option 3.a)
- 1 bathroom
- They have their own terrace and garden with a beautifully landscaped green area and automatic watering system.
- Upon request and order of the buyer, there is the possibility of combining 2 ground floor apartments.

## Option 3.a

option 3.a ground floor

option 3.b ground floor