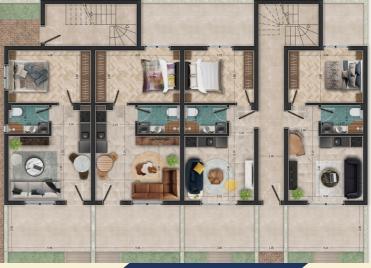

## Ground floor apartment from 38-54 sq.m

Total number: 15

### The ground floor apartment includes:

- 1 open plan living room kitchen
- 1 bedroom
- 1 storage room (option 3.a)
- 1 bathroom
- They have their own terrace and garden with a beautifully landscaped green area and automatic watering system.
- Upon request and order of the buyer, there is the possibility of combining 2 ground floor apartments.