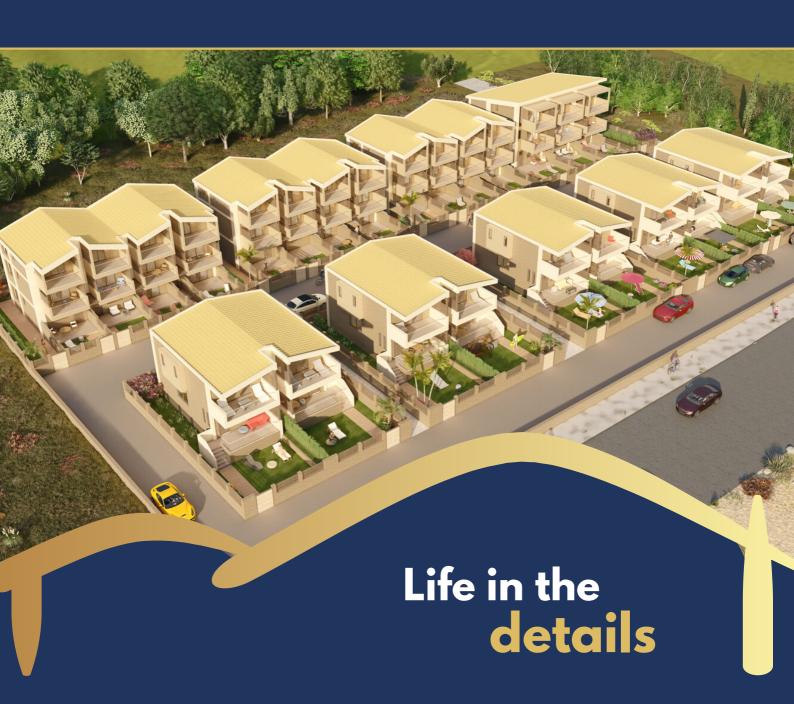

# Blue Sky COMPLEX

ASPROVALTA GREECE

## Maisonette 103 sq.m.

In the first row there are 5 separate buildings of 2 residences. Each of the residences consists of a ground floor and an attic with a total area of 103 sq.m.

Total number: 10

## The location

Asprovalta, Greece

The BLUE SKY residential complex is located on the coast of Kerdylia, 8 km from Asprovalta of Thessaloniki.

A beautiful seaside tourist area that attracts thousands of visitors throughout the year.