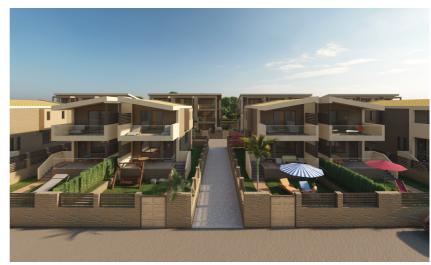

## Maisonette 103 sq.m.

In the first row there are 5 separate buildings of 2 residences. Each of the residences consists of a ground floor and an attic with a total area of 103 sq.m.

Total number: 10

#### The attic includes:

2 bedrooms

1 storage room - wardrobe

1 small living room

1 bathroom

They have their own terrace and garden with a beautifully landscaped green area and automatic watering system.