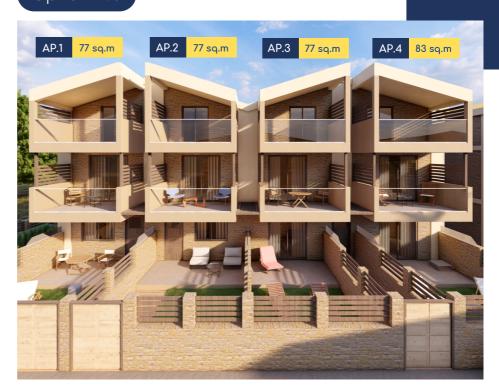

## 2-bedroom apartment from 77-83 sq.m

It is developed on 2 levels, on the first and second floor.

Total number: 12

#### The 1st floor includes:

1 open plan living room - kitchen1 bedroom1 bathroom

The attic includes:

1 - 2 bedrooms1 storage room1 bathroom

## Option 2.b

1st floor 2nd floor