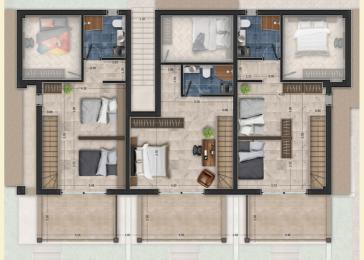

a of 103 sq.m.

Total number: 10

### The ground floor includes:

1 open plan living room - kitchen

1 bedroom

1 bathroom

1 courtyard - garden

#### The attic includes:

2 bedrooms

1 storage room - wardrobe

1 small living room

1 bathroom

They have their own terrace and garden with a beautifully landscaped green area and automatic watering system.

## Option 1



• At the request and order of the buyer there is the possibility of building a swimming pool.





ground floor attics

## 2-bedroom apartment from 78-87 sq.m

It is developed on 2 levels, on the first and second floor.

Total number: 3

### The 1st floor includes:

1 open plan living room - kitchen

1 bedroom

1 bathroom

1 storage room

### The attic includes:

1 - 2 bedrooms

1 storage room

1 bathroom

## Option 2.a







1st floor 2nd floor



## 2-bedroom apartment from 77-83 sq.m

It is developed on 2 levels, on the first and second floor.

Total number: 12

#### The 1st floor includes:

1 open plan living room - kitchen1 bedroom1 bathroom

The attic includes:

1 - 2 bedrooms1 storage room1 bathroom

## Option 2.b







1st floor 2nd floor



## Ground floor apartment from 38-54 sq.m

Total number: 15

### The ground floor apartment includes:

- 1 open plan living room kitchen
- 1 bedroom
- 1 storage room (option 3.a)
- 1 bathroom
- They have their own terrace and garden with a beautifully landscaped green area and automatic watering system.
- Upon request and order of the buyer, there is the possibility of combining 2 ground floor apartments.

## Option 3.a





option 3.a ground floor



option 3.b