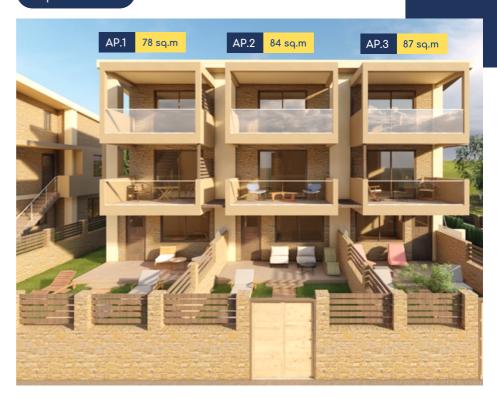

## 2-bedroom apartment from 78-87 sq.m

It is developed on 2 levels, on the first and second floor.

Total number: 3

## 2-bedroom apartment from 77-83 sq.m

It is developed on 2 levels, on the first and second floor.

Total number: 12