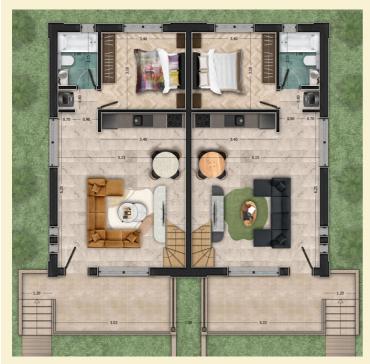

## Maisonette 103 sq.m.

In the first row there are 5 separate buildings of 2 residences. Each of the residences consists of a ground floor and an attic with a total area of 103 sq.m.

Total number: 10

### The ground floor includes:

1 open plan living room - kitchen

1 bedroom

1 bathroom

1 courtyard - garden