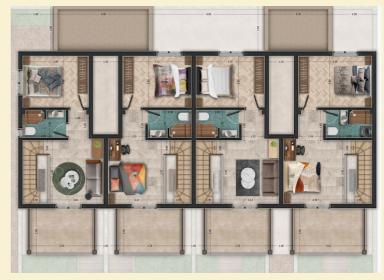

## 2-bedroom apartment from 78-87 sq.m

It is developed on 2 levels, on the first and second floor.

Total number: 3

### The 1st floor includes:

1 open plan living room - kitchen

1 bedroom

1 bathroom

1 storage room

### The attic includes:

1 - 2 bedrooms

1 storage room

1 bathroom

## Option 2.a

1st floor 2nd floor