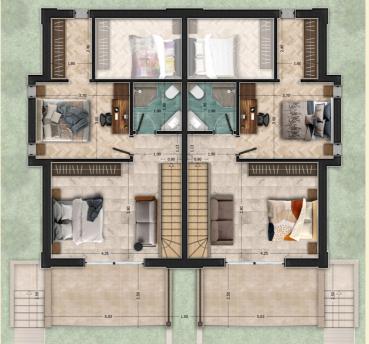

## Maisonette 103 sq.m.

In the first row there are 5 separate buildings of 2 residences. Each of the residences consists of a ground floor and an attic with a total area of 103 sq.m.

Total number: 10

#### The attic includes:

2 bedrooms

1 storage room - wardrobe

1 small living room

1 bathroom

They have their own terrace and garden with a beautifully landscaped green area and automatic watering system.